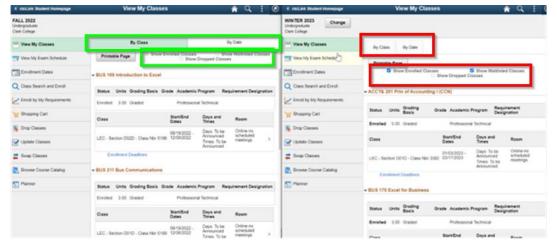

#### **Student Records FLUID Enhancements**

- Update peoplecode to ensure every id attribute value is unique
- Added Placeholder text to fields.
- Payment rows expandable and Date style change
- Font change to term/institution list

#### **Navigation**

Ensure that enable screen reader mode is selected upon login. Self Service > Manage Classes > View My Classes

Self Service > Manage Classes > Swap Classes

Self Service > Manage Classes > Class Search and Enroll

#### Image: Swap Classes