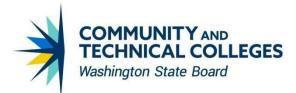

#### **Student Records FLUID Enhancements**

- Update peoplecode to ensure every id attribute value is unique
- Added Placeholder text to fields.
- Payment rows expandable and Date style change
- Font change to term/institution list

#### **Navigation**

Ensure that enable screen reader mode is selected upon login. Self Service > Manage Classes > View My Classes

Self Service > Manage Classes > Swap Classes

Self Service > Manage Classes > Class Search and Enroll

#### Image: View My Classes