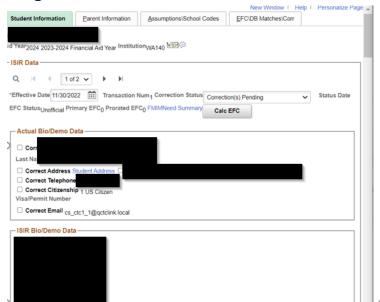

#### Unable to Access ISIR Correction 2023 & 2024 Pages

Modified the ISIR Correction component PeopleCode for Aid Years 2023 and 2024 to fix the issue

#### Navigation

Financial Aid > Federal aid data > correct 2023 2024 ISIR

#### Image: ISIR CORRECTION

Content is licensed under a Creative Commons Attribution 4.0 International License, unless noted otherwise.

Washington State Board for Community and Technical Colleges