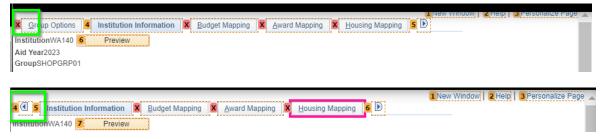

### ACCESSIBILITY -SFA\_SS\_SETUP2: OATB AND MANUAL ISSUE

Modified the Page to fix missing control and changing Tab order of the fields on the page to fix the accessibility issue.

#### **Navigation**

Set Up SACR > Product Related > Financial Aid > College Financing Plan > Institution Information (Tab)

Image: Before and after fields were grouped incorrectly for many fields on the page.