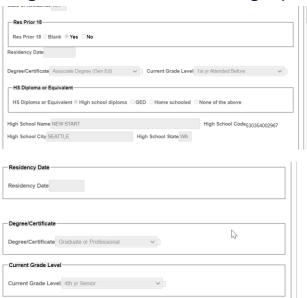

#### **ACCESSIBILITY - ISIR AY2023 APPLICATION PAGES**

Modified Page field properties for the fields which failed accessibility compliance and included additional component peoplecode to fix the accessibility issues for ISIR correction component 2023.

#### **Navigation**

Financial Aid > Federal Application Data > Correct 2022-2023 ISIR

Image: Before and after fields were grouped incorrectly for many fields on the page.