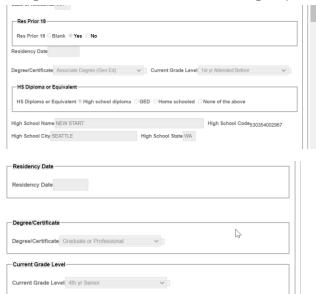

#### ACCESSIBILITY - ISIR AY2024 APPLICATION PAGES

Modified Page field properties for the fields which failed accessibility compliance and included additional component peoplecode to fix the accessibility issues for ISIR correction component 2024.

#### **Navigation**

Financial Aid > Federal Application Data > Correct 2023-2024 ISIR

Image: Before and after fields were grouped incorrectly for many fields on the page.