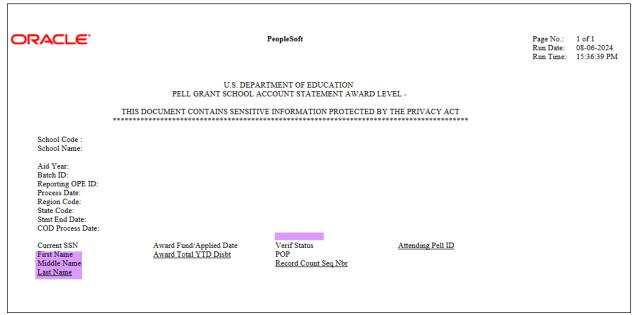

|                                         |                 |
| Current SSN Last Name First Name <u>Middle Initial</u>                                                                                               | Award Fund/Applied Date<br>Disbt Fund/Applied Date<br>Disbt Date<br><u>Disbt Amount</u> | Disbt Net Adjust<br>Disbt Nbr<br>Disbt Seq Nbr<br>Txn Type<br>Award Total YTD Disbt Amt | IASG Flag<br>Verif Status<br>POP<br>Sys Gen Txn Flag<br>Record Count Seq Nbr | Attending Pell ID<br>Enroll School Code |                 |

#### Image: AFTER Pell SAS Disbursement Level Detail PDF no longer contains IASG flag





#### Image: BEFORE Pell SAS Award Level PDF contains IASG flag



#### Image: AFTER Pell SAS Award Level PDF no longer contains IASG flag



### Bug Fix: Doubling of SAI and Negative SAI Inflating Estimated Need on Self Service

The issue of Aid Year 2025's *Financial Aid Summary* in Self Service displaying a doubled Student Aid Index (SAI), and negative SAIs inflating the Estimated Need is resolved with this update.



Campus Community > Student Services Center > View Financial Aid > 2025 Aid Year > Financial Aid Summary

Student Homepage > Financial Aid (tile) > 2025 Aid Year > Financial Aid Summary

### Image: BEFORE Student with -1500 incorrectly displays doubled SAI of -3000 and inflated Estimated Need



#### Image: AFTER Student with -1500 SAI displays correct SAI and Estimated Need



### Bug Fix: SSA Labels are Displaying as SSN for Aid Year 2025

The issue with SSA labels being displayed as SSN for Aid Year 2025 has