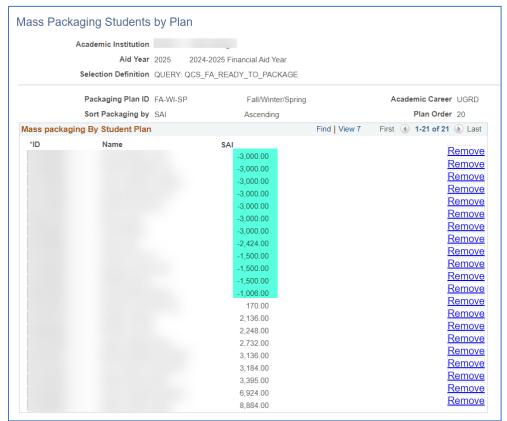

r 2025 NSLDS processing.

#### **Navigation**

Financial Aid > File Management > NSLDS > NSLDS Suspense Management

Financial Aid > File Management > NSLDS > Process NSLDS Files

Financial Aid > Awards > View NSLDS Loan Data



#### Image: 'Student Aid Index' field displays on NSLDS Pell tab



# Bug Fix: Mass Packaging Assign Sorted by Ascending SAI Values Displays Negative SAI Values Last on Mass Packaging Students by Plan page

Mass Packaging and Repackaging pages and process has been modified to correctly handle negative SAI sort values.

#### **Navigation**

Financial Aid > Awards > Mass Packaging > View Results by Plan > Mass Packaging Students by Plan



Image: Mass Packaging by Student Plan page sorted by SAI in ascending order correctly shows negative SAIs at the top of the list



# Bug Fix: On Correct ISIR Records for Aid Year 2024-2025, the 'Non-US Tax Return' Field on 'Parent Spouse / Partner' Tab Only Displays All Non-Blank Values Incorrectly

The issue with the 'Non-US Tax Return' field displaying 'Invalid Value' for all non-blank valid values under the *Parent Spouse/Partner* tab has been fixed with this update.

The Non-U S Tax Return field's dropdown values now correctly display the six non-blank values that are valid for Aid Year 2025, matching the values used for the same field on the *Parent Information* tab.

#### **Navigation**

Financial Aid > Federal Application Data > Correct ISIR Record > Parent Spouse/Partner tab



Image: ISIR has Non-US Tax Return value of '6' for Parent Spouse/Partner but displays as 'Invalid Value'



Image: ISIR displays all