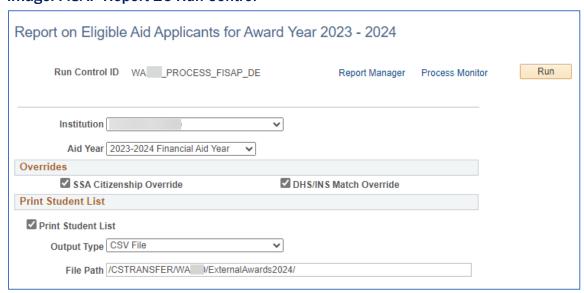

### **FISAP Processing**

This Financial Aid regulatory update enables reporting of 2023-2024 aid year data in order to apply for campus-based funds for the 2025-2026 aid year. A new page for this is available within the *Fund Management* navigation for generating this report.

The report includes the following updates:

- Updates to Aid Year and Award Year dates
- FSEOG fields for Line 23 (Grad/Professional) have 'n/a'

\*\*\*ctcLink colleges do not use line 23\*\*\*

#### **Navigation**

Financial Aid > Fund Management > Generate FISAP Reports > FISAP Report 2025-2026

#### Image: FISAP Report 26 Run Control