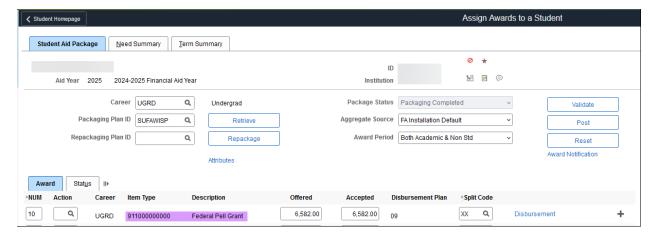

sue When Parent And/Or Parent Spouse SSA Match Value is '9' (Doc ID 3022140.1)

When awarding Pell or other Federal item types in aid year 2025, the item type fails validation with edit 9213: "DB match: Mother and/or Father SSN match indicates student is not eligible for Federal funds. If this is incorrect, make the appropriate change and repackage." With this bug fix, Pell can be awarded without using the workaround of overriding the Parent SSN on the Packaging Status Summary DB Matches pagelet as staff will not encounter validation edit 9213.

#### **Navigation**

Financial Aid > Awards > Award Processing > Assign Awards to a Student

#### Image: BEFORE Validation edit 9213 on Assign Awards to a Student page





#### Image: AFTER Student awarded Pell on Assign Awards to a Student page



## Bug Fix: Updating Housing Type on STDNT\_AID\_ATRBT Will Set Budget Required = Y On FA Term (Doc ID 3015659.1)

When running Pop Update to set any pop updateable field on STDNT\_AID\_ATRBT for aid year 2025, the Pop Update is also updating the budget assign field = Yes for the terms in the 2025 aid year. This behavior will ONLY happen if the field HOUSING\_TYPE is defined as a field for the STDNT\_AID\_ATRBT record in Pop Update Setup. With this bug fix, when running a pop update using STDNT\_AID\_ATRBT to update fields on the Packaging Status Summary page such as Review Status or College Financing Plan Group, students selected for the pop update will not have the budget assign field flip to Yes on FA Term.

#### **Navigation**

Set U SACR > System Administration > Utilities > Populat