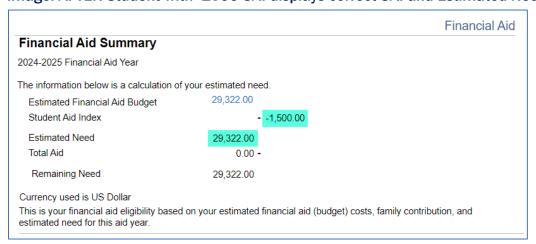

## Image: BEFORE Pell SAS Award Level PDF contains IASG flag



#### Image: AFTER Pell SAS Award Level PDF no longer contains IASG flag



### Bug Fix: Doubling of SAI and Negative SAI Inflating Estimated Need on Self Service

The issue of Aid Year 2025's *Financial Aid Summary* in Self Service displaying a doubled Student Aid Index (SAI), and negative SAIs inflating the Estimated Need is resolved with this update.



Campus Community > Student Services Center > View Financial Aid > 2025 Aid Year > Financial Aid Summary

Student Homepage > Financial Aid (tile) > 2025 Aid Year > Financial Aid Summary

### Image: BEFORE Student with -1500 incorrectly displays doubled SAI of -3000 and inflated Estimated Need



#### Image: AFTER Student with -1500 SAI displays correct SAI and Estimated Need



### Bug Fix: SSA Labels are Displaying as SSN for Aid Year 2025

The issue with SSA labels being displayed as SSN for Aid Year 2025 has been resolved with this update. Additionally, the new 'Student Spouse SSA Match' field has been added.

#### **Navigation**

Financial Aid > View Packaging Status Summary > Database Matches



#### Image: BEFORE Aid Year 2025 Database Matches shows SSN Match

| atch Values               | Override                  |   |
|---------------------------|---------------------------|---|
| SSN Match                 | SSN, Name, and DOB Match  | 0 |
| SSA Citizenship Indicator |                           |   |
| DHS/INS Match             | U.S. Glüzen               |   |
| Sec DHS/INS Match Flag    |                           |   |
| VA Match                  |