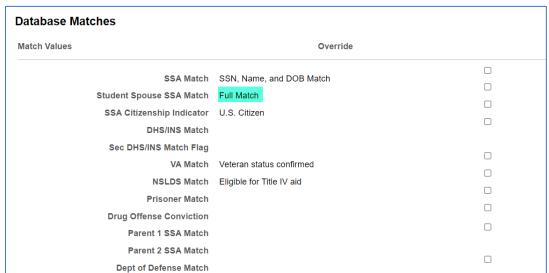

•                         | 110 0%                        |  |
| SSA Citizenship Indicator | U.S. Citizen                  |  |
| DHS/INS Match             |                               |  |
| Sec DHS/INS Match Flag    |                               |  |
| VA Match                  | Veteran status confirmed      |  |
| NSLDS Match               | Eligible for Title IV aid     |  |
| Prisoner Match            |                               |  |
| Drug Offense Conviction   |                               |  |
| Parent 1 SSA Match        |                               |  |
| Parent 2 SSA Match        |                               |  |
| T di citi 2 GGA Materi    |                               |  |

#### Image: Student Spouse SSA field populates correctly when information is present



# **Bug Fix: Updates to Legal Residence Date Field on Correct ISIR Records Page**

Modified the 'Legal Residence Date' field from a date field to text field, and updated the logic to load and save the dates in correct format (MM/CCYY).



Financial Aid > Federal Application Data > Correct ISIR Records

#### Image: BEFORE 'Legal Residence Date' field is in (MM/DD/CCYY) format



#### Image: AFTER 'Legal Residence Date' field is in (MM/CCYY) format



# **Bug Fix: The DHS Case Number Label Overlaps with Data Displayed** on the Page

The 'DHS Case Number' field's property alignment has been changed from right to left so the field values does not overlap with its description.

#### **Navigation**

Financial Aid > Federal Application Data > Correct ISIR Records

#### Image: BEFORE DHS Case Nu