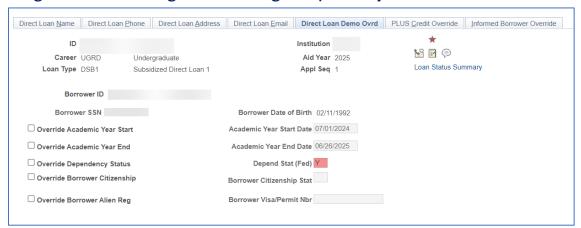

|                            |

# Bug Fix: Federal Need Analysis Calculator (FM NAC) Sets the STUDENT\_AID.FED\_DEPEND\_STAT to 'X' or 'Y' When the Student Aid Index (SAI) Calculation Has Not Rejected

The issue of the Federal Need Analysis Calculator (FM NAC) changing the student's dependency status value of 'I' (Independent) to 'Y' or 'D' (Dependent) to 'X' on the STUDENT\_AID table has been resolved with this update.

**Note:** The update doesn't clean up the bad data already present in the STUDENT\_AID table. The update prevents more bad data from being created.

#### **Navigation**

Financial Aid > Loans > Direct Lending Management > Override Loan Application Data > Direct Loan Demo Ovrd tab

#### Image: BEFORE Invoking FM NAC changes Dependency Status of 'I' to 'Y'





#### Image: AFTER Invoking FM NAC does not change Dependency Status of 'I' to 'Y'



## Bug Fix: The V Code Tracking Flag on the ISIR is Missing the Description Identifier (V1-V4\_V5)

New fields to display Verification Tracking Flag code together with its description have been added.

#### **Navigation**

Financial Aid > Federal Application Data > Correct ISIR Record

#### Image: BEFORE Verification Tracking Flag description missing





#### Image: AFTER Verification Tracking Flag description shows V4 accordingly

| ▼ Match Flags                  |                              |                              |                            |
|--------------------------------|------------------------------|------------------------------|----------------------------|
| FPS Pushed ISIR Flag