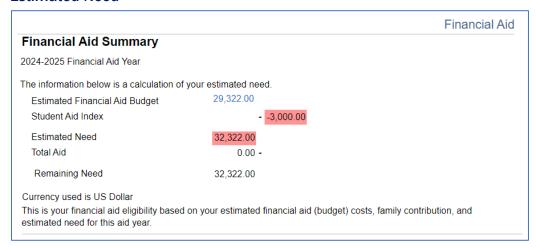

e: AFTER Pell SAS Disbursement Level Detail PDF no longer contains IASG flag





#### Image: BEFORE Pell SAS Award Level PDF contains IASG flag



#### Image: AFTER Pell SAS Award Level PDF no longer contains IASG flag



### Bug Fix: Doubling of SAI and Negative SAI Inflating Estimated Need on Self Service

The issue of Aid Year 2025's *Financial Aid Summary* in Self Service displaying a doubled Student Aid Index (SAI), and negative SAIs inflating the Estimated Need is resolved with this update.



Campus Community > Student Services Center > View Financial Aid > 2025 Aid Year > Financial Aid Summary

Student Homepage > Financial Aid (tile) > 2025 Aid Year > Financial Aid Summary

### Image: BEFORE Student with -1500 incorrectly displays doubled SAI of -3000 and inflated Estimated Need



#### Image: AFTER Student with -1500 SAI displays correct SAI and Estimated Need



### Bug Fix: SSA Labels are Displaying as SSN for Aid Year 2025

The issue with SSA labels being displayed as SSN for Aid Year 2025 has been resolved with this update. Additionally, the new 'Student Spouse SSA Match' field has been added.

#### **Navigation**

Financial Aid > View Packaging Status Summary > Database Matches



#### Image: BEFORE Aid Year 2025 Database Matches shows SSN Match

| atch Values               | Override                  |   |
|---------------------------|---------------------------|---|
| SSN Match                 | SSN, Name, and DOB Match  | 0 |
| SSA Citizenship Indicator |                           |   |
| DHS/INS Match             | U.S. Glüzen               |   |
| Sec DH