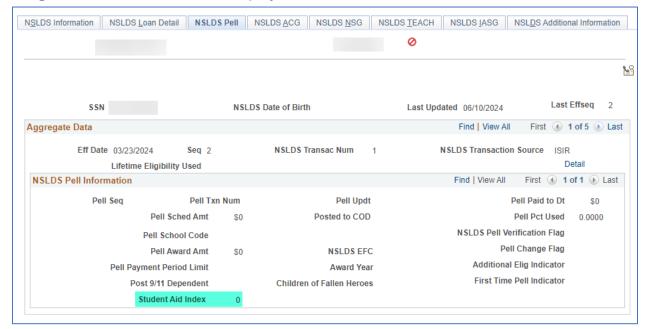

under the *Transaction Detail* tab.

#### **Navigation**

Financial Aid > Federal Application Data > Correct ISIR Record > Transaction Detail (tab)



#### Image: 'Institution Process Date' field displays in the Transaction Processing Info section



# Bug Fix: Updates to NSLDS\_PELL record, NSLDS Pages and FAH/TSM File Layout

The 'Student Aid Index' field has been added to the NSLDS\_PELL record, associated pages, and Financial Aid History (FAH) and Transfer Monitoring (TSM) file layout for Aid Year 2025 NSLDS processing.

#### **Navigation**

Financial Aid > File Management > NSLDS > NSLDS Suspense Management

Financial Aid > File Management > NSLDS > Process NSLDS Files

Financial Aid > Awards > View NSLDS Loan Data



#### Image: 'Student Aid Index' field displays on NSLDS Pell tab



# Bug Fix: Mass Packaging Assign Sorted by Ascending SAI Values Displays Negative SAI Values Last on Mass Packaging Students by Plan page

Mass Packaging and Repackaging pages and process has been modified to correctly handle negative SAI sort values.

#### **Navigation**

Financial Aid > Awards > Mass Packaging > View Results by Plan > Mass Packaging Students by Plan



Image: Mass Packaging by Student Plan page sorted by SAI in ascending order correctly shows negative SAIs at the top of the list



# Bug Fix: On Correct ISIR Records for Aid Year 2024-2025, the 'Non-US Tax Return' Field on 'Parent Spouse / Partner' Tab Only Displays All Non-Blank Values Incorrectly

The issue with the 'Non-US Tax Return' field displaying 'Invalid Value' for all non-blank valid values under the *Parent S