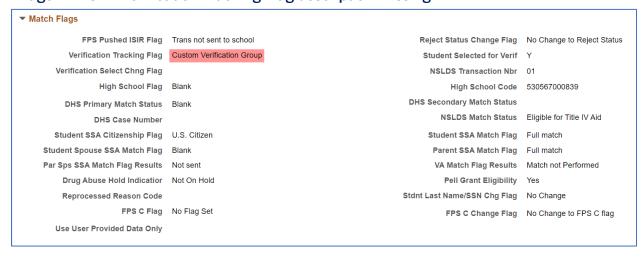

*Note:** The update doesn't clean up the bad data already present in the STUDENT\_AID table. The update prevents more bad data from being created.

#### **Navigation**

Financial Aid > Loans > Direct Lending Management > Override Loan Application Data > Direct Loan Demo Ovrd tab

#### Image: BEFORE Invoking FM NAC changes Dependency Status of 'I' to 'Y'





#### Image: AFTER Invoking FM NAC does not change Dependency Status of 'I' to 'Y'



## Bug Fix: The V Code Tracking Flag on the ISIR is Missing the Description Identifier (V1-V4\_V5)

New fields to display Verification Tracking Flag code together with its description have been added.

#### **Navigation**

Financial Aid > Federal Application Data > Correct ISIR Record

#### Image: BEFORE Verification Tracking Flag description missing





#### Image: AFTER Verification Tracking Flag description shows V4 accordingly

| ▼ Match Flags                  |                              |                              |                            |
|--------------------------------|------------------------------|------------------------------|----------------------------|
| FPS Pushed ISIR Flag           | Trans not sent to school     | Reject Status Change Flag    | No Change to Reject Status |
| Verification Tracking Flag     | V4 Custom Verification Group | Student Selected for Verif   | Υ                          |
| Verification Select Chng Flag  |                              | NSLDS Transaction Nbr        | 01                         |
| High School Flag               | Blank                        | High School Code