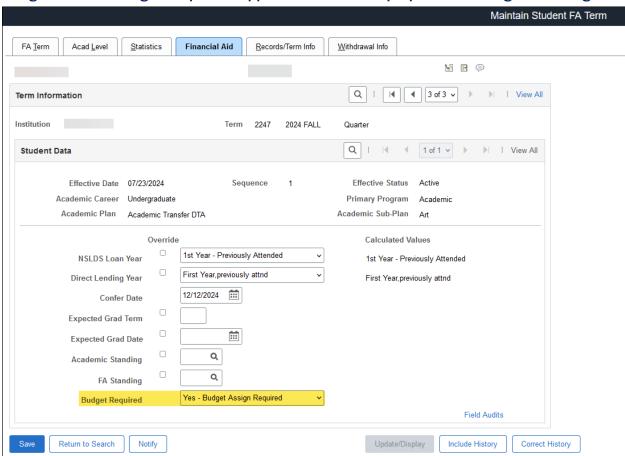

#### Image: Pop Update Run Control Page to Batch Assign College Financing Plan

#### **Navigation**

Financial Aid > Financial Aid Term > Maintain Student FA Term

#### Image: AFTER Budget Required Remains at No after Pop Update to College Financing Plan