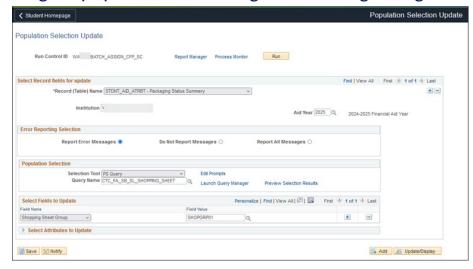

n running Pop Update to set any pop updateable field on STDNT\_AID\_ATRBT for aid year 2025, the Pop Update is also updating the budget assign field = Yes for the terms in the 2025 aid year. This behavior will ONLY happen if the field HOUSING\_TYPE is defined as a field for the STDNT\_AID\_ATRBT record in Pop Update Setup. With this bug fix, when running a pop update using STDNT\_AID\_ATRBT to update fields on the Packaging Status Summary page such as Review Status or College Financing Plan Group, students selected for the pop update will not have the budget assign field flip to Yes on FA Term.

#### **Navigation**

Set U SACR > System Administration > Utilities > Population Update > Population Update Process

#### Image: Pop Update Run Control Page to Batch Assign College Financing Plan





Financial Aid > Financial Aid Term > Maintain Student FA Term

Image: BEFORE Budget Required Flipped to Yes after Pop Update to College Financing Plan



#### **Navigation**

Set U SACR > System Administration > Utilities > Population Update > Population Update Process



#### Image: Pop Update Run Control Page to Batch Assign College Financing Plan



#### **Navigation**

Financial Aid > Financial Aid Term > Maintain Student FA Term



#### Image: AFTER Budget Required Remains at No after Pop Update to College Financing Plan





### **Known Issues**

The following are details on bugs with the delivered functionality that have not yet been resolved by Oracle.

Financial Aid Term Rebuilds Enrollment Intensity Percent from the Previously Correct Values to Zero for Terms in the 2025 Aid