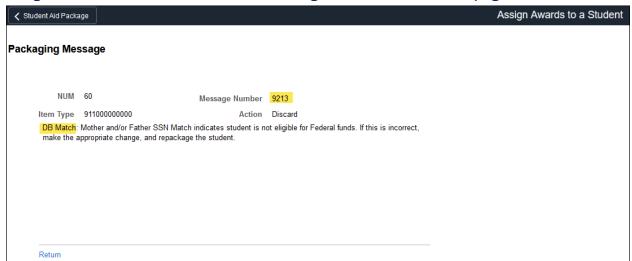

|                            |

## Bug Fix: DB Match Issue When Parent And/Or Parent Spouse SSA Match Value is '9' (Doc ID 3022140.1)

When awarding Pell or other Federal item types in aid year 2025, the item type fails validation with edit 9213: "DB match: Mother and/or Father SSN match indicates student is not eligible for Federal funds. If this is incorrect, make the appropriate change and repackage." With this bug fix, Pell can be awarded without using the workaround of overriding the Parent SSN on the Packaging Status Summary DB Matches pagelet as staff will not encounter validation edit 9213.

#### **Navigation**

Financial Aid > Awards > Award Processing > Assign Awards to a Student

#### Image: BEFORE Validation edit 9213 on Assign Awards to a Student page





#### Image: AFTER Student awarded Pell on Assign Awards to a Student page



## Bug Fix: Updating Housing Type on STDNT\_AID\_ATRBT Will Set Budget Required = Y On FA Term (Doc ID 3015659.1)

When running Pop Update to set any pop updateable field on STDNT\_AID\_ATRBT for aid year 2025, the Pop Update is also updating the budget assign field = Yes for the terms in the 2025 aid year. This behavior will ONLY happen if the field HOUSING\_TYPE is defined as a field for the STDNT\_AID\_ATRBT record in Pop Update Setup. With this bug fix, when running a pop update using STDNT\_AID\_ATRBT to update fields on the Packaging Status Summary page such as Review Status or College Financing Plan Group, students selected for the pop update will not have the budget assign field flip to Yes on FA Term.