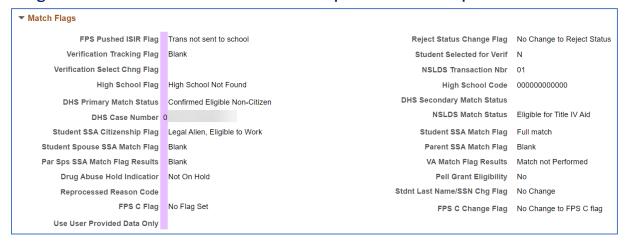

te Field on Correct ISIR Records Page**

Modified the 'Legal Residence Date' field from a date field to text field, and updated the logic to load and save the dates in correct format (MM/CCYY).



Financial Aid > Federal Application Data > Correct ISIR Records

#### Image: BEFORE 'Legal Residence Date' field is in (MM/DD/CCYY) format



#### Image: AFTER 'Legal Residence Date' field is in (MM/CCYY) format



# **Bug Fix: The DHS Case Number Label Overlaps with Data Displayed** on the Page

The 'DHS Case Number' field's property alignment has been changed from right to left so the field values does not overlap with its description.

#### **Navigation**

Financial Aid > Federal Application Data > Correct ISIR Records

#### Image: BEFORE DHS Case Number value overlaps with field description





#### Image: AFTER DHS Case Number value correctly aligns with other field values

| ▼ Match Flags                  |                                |                              |                            |
|--------------------------------|--------------------------------|------------------------------|----------------------------|
| FPS Pushed ISIR Flag           | Trans not sent to school       | Reject Status Change Flag    | No Change to Reject Status |
| Verification Tracking Flag     | X Blank                        | Student Selected for Verif   | N                          |
| Verification Select Chng Flag  |                                | NSLDS Transaction Nbr        | 01                         |
| High School Flag               | High School Not Found          | High S