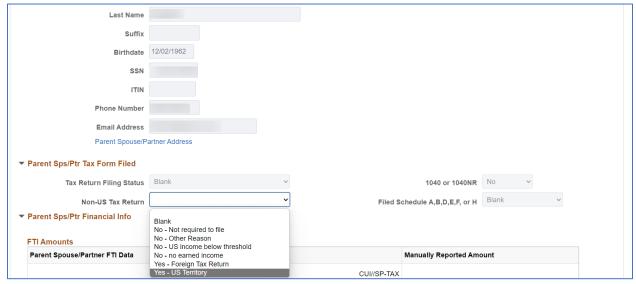

rent Spouse / Partner' Tab Only Displays All Non-Blank Values Incorrectly

The issue with the 'Non-US Tax Return' field displaying 'Invalid Value' for all non-blank valid values under the *Parent Spouse/Partner* tab has been fixed with this update.

The Non-U S Tax Return field's dropdown values now correctly display the six non-blank values that are valid for Aid Year 2025, matching the values used for the same field on the *Parent Information* tab.

#### **Navigation**

Financial Aid > Federal Application Data > Correct ISIR Record > Parent Spouse/Partner tab



Image: ISIR has Non-US Tax Return value of '6' for Parent Spouse/Partner but displays as 'Invalid Value'



Image: ISIR displays all six valid non blank options for Non-US Tax Return dropdown under the Parent Spouse/Partner tab



# Bug Fix: Aid Year Activation with New Student Spouse SSA Match Field on STDNT\_AID\_ATRBT

The Aid Year Activation Process has been modified to set the default values for the new 'Student Spouse SSA Match' field included in Student Aid Attribute table.



Financial Aid > Aid Year Activation > Process Financial Aid Years

#### Image: Student Spouse SSA field is blank when no information is present

| -t-l-W-L                  | A                             |  |
|---------------------------|-------------------------------|--|
| atch Values               | Override                      |  |
| SSA Match                 | SSN, Name, and DOB Match      |  |
| Student Spouse SSA Match  | CON, INGINE, GIRD DOD MIGROIT |  |
| •                         | 110 0%                        |  |
| SSA