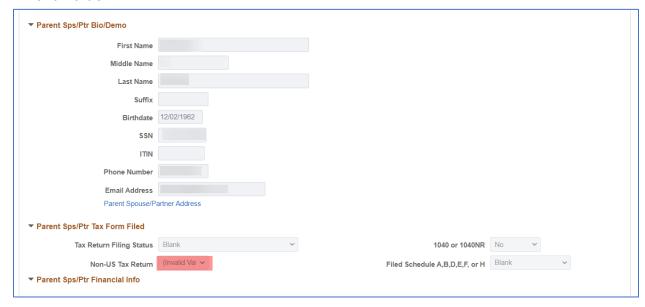

s at the top of the list



# Bug Fix: On Correct ISIR Records for Aid Year 2024-2025, the 'Non-US Tax Return' Field on 'Parent Spouse / Partner' Tab Only Displays All Non-Blank Values Incorrectly

The issue with the 'Non-US Tax Return' field displaying 'Invalid Value' for all non-blank valid values under the *Parent Spouse/Partner* tab has been fixed with this update.

The Non-U S Tax Return field's dropdown values now correctly display the six non-blank values that are valid for Aid Year 2025, matching the values used for the same field on the *Parent Information* tab.

#### **Navigation**

Financial Aid > Federal Application Data > Correct ISIR Record > Parent Spouse/Partner tab



Image: ISIR has Non-US Tax Return value of '6' for Parent Spouse/Partner but displays as 'Invalid Value'



Image: ISIR displays all six valid non blank options for Non-US Tax Return dropdown under the Parent Spouse/Partner tab



# Bug Fix: Aid Year Activation with New Student Spouse SSA Match Field on STDNT\_AID\_ATRBT

The Aid Year Activation Process has been modified to set the default values for the new 'Student Spouse SSA Match' field included in Student Aid Attribute table.



Financial Aid > Aid Year Activation > Process Financial Aid Years

#### Image: Student Spouse SSA field is blank when no information is present

| -t-l-W-L                  | A                             |  |
|---------------------------|-------------------------------|--|
| atch Values               | Override                      |  |
| SSA Match                 | SSN, Name, and DOB Match      |  |
| Student Sp