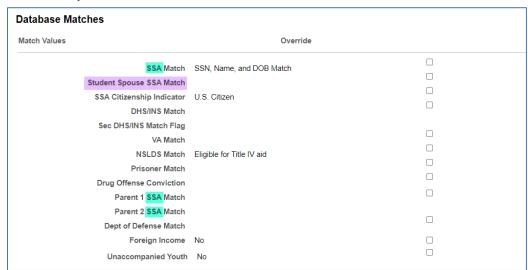

DHS/INS Match             | U.S. Glüzen               |   |
| Sec DHS/INS Match Flag    |                           |   |
| VA Match                  |                           |   |
| NSLDS Match               | Eligible for Title IV aid |   |
| Prisoner Match            | Eligible for Title IV ald |   |
| Drug Offense Conviction   |                           |   |
| Parent 1 SSN Match        |                           |   |
| Parent 2 SSN Match        |                           |   |
| Dept of Defense Match     |                           |   |
| Foreign Income            | No                        |   |
| Unaccompanied Youth       | No                        |   |

### Image: AFTER Aid Year 2025 Database Matches shows SSA Match and displays the new 'Student Spouse SSA Match' field



# Bug Fix: 'Institution Process Date' Field is Missing on the Correct ISIR Records Page

The 'Institution Process Date' field has been added to the *Correct ISIR Records* page under the *Transaction Detail* tab.

#### **Navigation**

Financial Aid > Federal Application Data > Correct ISIR Record > Transaction Detail (tab)



#### Image: 'Institution Process Date' field displays in the Transaction Processing Info section



# Bug Fix: Updates to NSLDS\_PELL record, NSLDS Pages and FAH/TSM File Layout

The 'Student Aid Index' field has been added to the NSLDS\_PELL record, associated pages, and Financial Aid History (FAH) and Transfer Monitoring (TSM) file layout for Aid Year 2025 NSLDS processing.

#### **Navigation**

Financial Aid > File Management > NSLDS > NSLDS Suspense Management

F