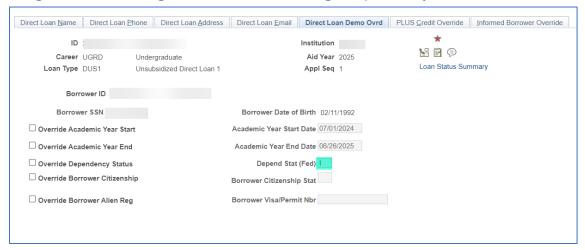

lator (FM NAC) Sets the STUDENT\_AID.FED\_DEPEND\_STAT to 'X' or 'Y' When the Student Aid Index (SAI) Calculation Has Not Rejected

The issue of the Federal Need Analysis Calculator (FM NAC) changing the student's dependency status value of 'I' (Independent) to 'Y' or 'D' (Dependent) to 'X' on the STUDENT\_AID table has been resolved with this update.

**Note:** The update doesn't clean up the bad data already present in the STUDENT\_AID table. The update prevents more bad data from being created.

#### **Navigation**

Financial Aid > Loans > Direct Lending Management > Override Loan Application Data > Direct Loan Demo Ovrd tab

#### Image: BEFORE Invoking FM NAC changes Dependency Status of 'I' to 'Y'





#### Image: AFTER Invoking FM NAC does not change Dependency Status of 'I' to 'Y'



## Bug Fix: The V Code Tracking Flag on the ISIR is Missing the Description Identifier (V1-V4\_V5)

New fields to display Verification Tracking Flag code together with its description have been added.

#### **Navigation**

Financial Aid > Federal Application Data > Correct ISIR Record

#### Image: BEFORE Verification Tracking Flag description missing





#### Image: AFTER Verification Tracking Flag description shows V4 accordingly

| ▼ Match Flags                  |                              |                              |                            |
|--------------------------------|------------------------------|------------------------------|----------------------------|
| FPS Pushed ISIR Flag           | Trans not sent to school     | Reject Status Change Flag    | No Change to