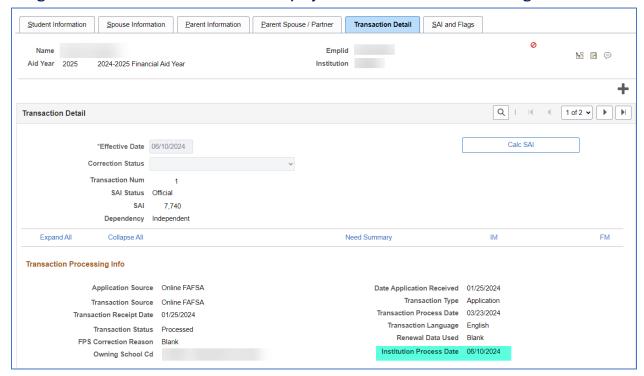

|
| Parent 2 SSN Match        |                           |   |
| Dept of Defense Match     |                           |   |
| Foreign Income            | No                        |   |
| Unaccompanied Youth       | No                        |   |

### Image: AFTER Aid Year 2025 Database Matches shows SSA Match and displays the new 'Student Spouse SSA Match' field



# Bug Fix: 'Institution Process Date' Field is Missing on the Correct ISIR Records Page

The 'Institution Process Date' field has been added to the *Correct ISIR Records* page under the *Transaction Detail* tab.

#### **Navigation**

Financial Aid > Federal Application Data > Correct ISIR Record > Transaction Detail (tab)



#### Image: 'Institution Process Date' field displays in the Transaction Processing Info section



# Bug Fix: Updates to NSLDS\_PELL record, NSLDS Pages and FAH/TSM File Layout

The 'Student Aid Index' field has been added to the NSLDS\_PELL record, associated pages, and Financial Aid History (FAH) and Transfer Monitoring (TSM) file layout for Aid Year 2025 NSLDS processing.

#### **Navigation**

Financial Aid > File Management > NSLDS > NSLDS Suspense Management

Financial Aid > File Management > NSLDS > Process NSLDS Files

Financial Aid > Awards > View NSLDS Loan Data



#### Image: 'Student Aid Index' field displays on NSLDS Pell tab



# Bug Fix: Mass Packaging Assign Sorted by Ascending SAI Values Displays Negative SAI Values Last on Mass Packaging Students by Plan page

Mass Packaging and Repackaging pages and process has been modified to correctly handle negative SAI sort valu