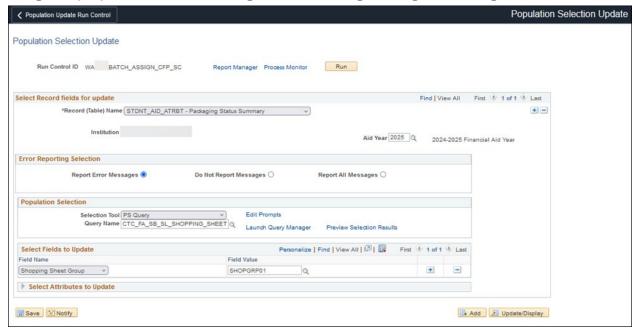

#### Image: Pop Update Run Control Page to Batch Assign College Financing Plan

#### **Navigation**

Financial Aid > Financial Aid Term > Maintain Student FA Term

#### Image: AFTER Budget Required Remains at No after Pop Update to College Financing Plan