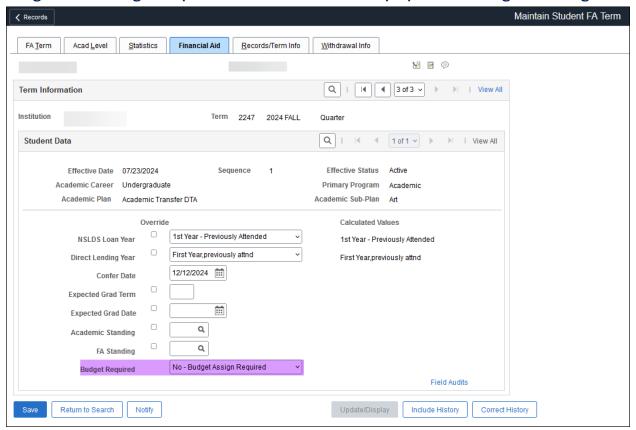

#### Image: Pop Update Run Control Page to Batch Assign College Financing Plan

#### **Navigation**

Financial Aid > Financial Aid Term > Maintain Student FA Term

#### Image: AFTER Budget Required Remains at No after Pop Update to College Financing Plan