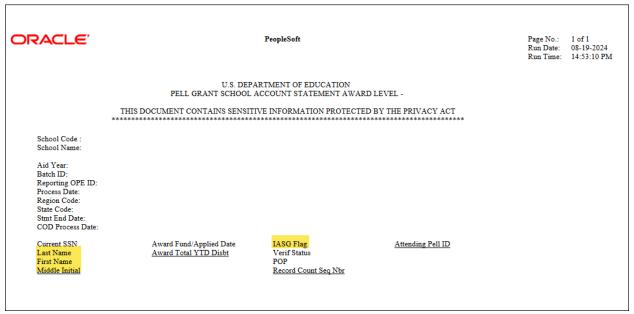

|                                                                              |                                         |                 |
| Current SSN Last Name First Name <u>Middle Initial</u>                                                                                               | Award Fund/Applied Date<br>Disbt Fund/Applied Date<br>Disbt Date<br><u>Disbt Amount</u> | Disbt Net Adjust<br>Disbt Nbr<br>Disbt Seq Nbr<br>Txn Type<br>Award Total YTD Disbt Amt | IASG Flag<br>Verif Status<br>POP<br>Sys Gen Txn Flag<br>Record Count Seq Nbr | Attending Pell ID<br>Enroll School Code |                 |

#### Image: AFTER Pell SAS Disbursement Level Detail PDF no longer contains IASG flag





#### Image: BEFORE Pell SAS Award Level PDF contains IASG flag



#### Image: AFTER Pell SAS Award Level PDF no longer contains IASG flag



### Bug Fix: Doubling of SAI and Negative SAI Inflating Estimated Need on Self Service

The issue of Aid Year 2025's *Financial Aid Summary* in Self Service displaying a doubled Student Aid Index (SAI), and negative SAIs inflating the Estimated Need is resolved with this update.



Campus Community > Student Services Center > View Financial Aid > 2025 Aid Year > Financial Aid Summary

Student Homepage > Financial Aid (tile) > 2025 Aid Year > Financial Aid Summary

### Image: BEFORE Student with -1500 incorrectly displays doubled SAI of -3000 and inflated Estimated Need



#### Image: AFTER Student with -1500 SAI displays correct SAI and Estimated Need



### Bug Fix: SSA Labels are Displaying as SSN for Aid Year 2