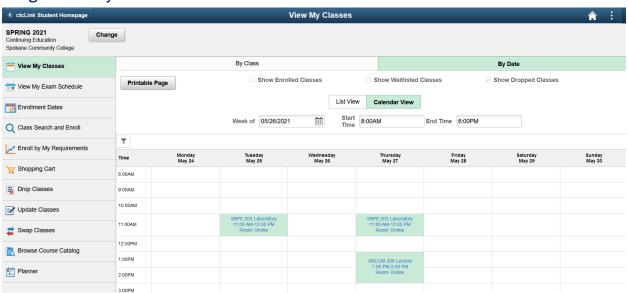

## **View My Classes**

Added Calendar View feature to View My Classes page.

#### **Navigation**

Student Homepage > View My Classes

#### Image: View My Classes