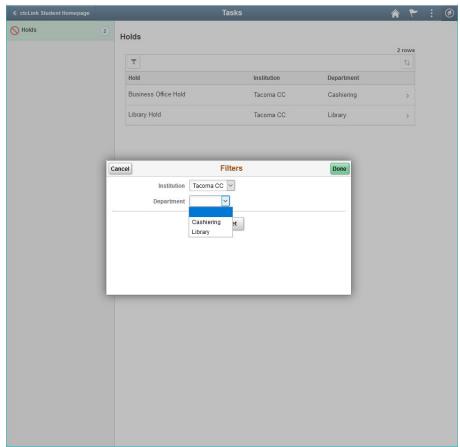

#### Holds

Modified record view to correct filtering of department ID for Self-service Holds page.

#### **Navigation**

Student Homepage > Tasks > Holds

#### Image: Holds