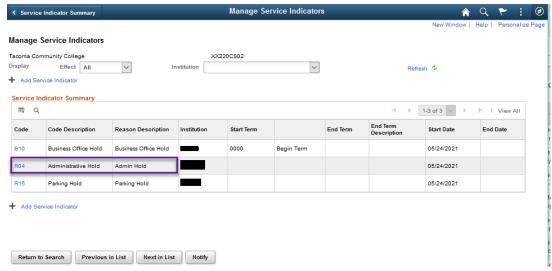

#### Holds

Modified record view to correct filtering of department ID for Self-service Holds page.

#### **Navigation**

Student Homepage > Tasks > Holds

#### Image: Manage Service Indicators