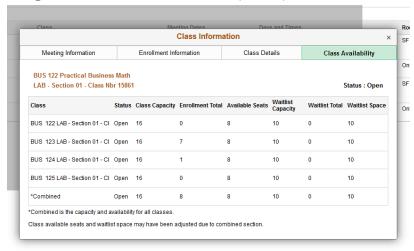

#### **Class Information**

Reorganized the tab order and changed the style sheet on the class information page.

#### **Navigation**

Student Homepage > Manage Classes > Class Search and Enroll

#### Image: Class Information Before (CS 19)

#### Image: Class Information After (CS 21)