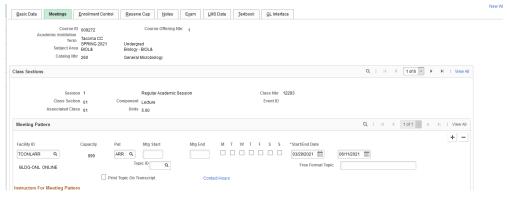

# **Meeting Pattern**

Added code to fix accessibility issue. Labels for days fixed (only partially fixed in Chrome).

#### **Navigation**

NavBar > Navigator > Curriculum Management > Schedule of Classes > Schedule New Course

#### Image: Meeting Pattern Before (CS 19 - Chrome)

#### Image: Meeting Pattern After (CS 21 - Chrome)

#### Image: Meeting Pattern After (CS 21 - Firefox)