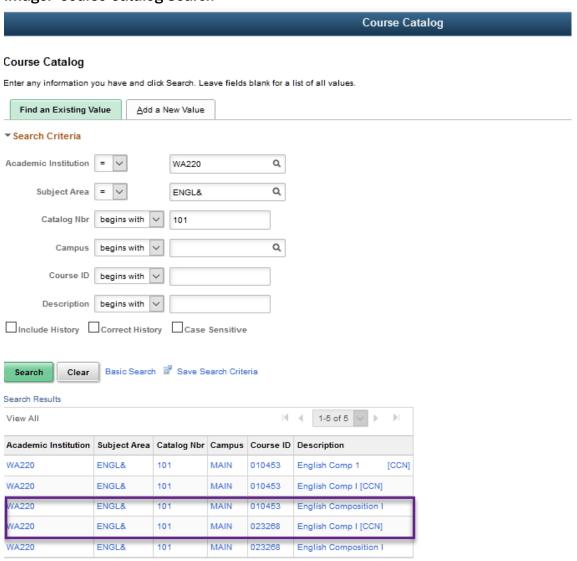

#### **Browse Course Catalog**

Made adjustments to the Fluid Browse Catalog functionality so that courses with the Catalog Print unchecked will no longer appear in the search results.

#### **Navigation**

Student Homepage > Manage Classes tile > Browse Course Catalog

Image: Course Catalog Search

Find an Existing Value | Add a New Value