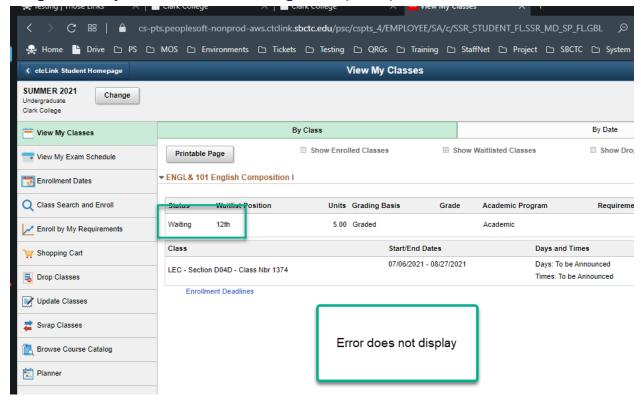

#### **Waitlist**

Updated peoplecode to address the waitlist position if it is in 11-13.

#### **Navigation**

Student Homepage > View My Classes

#### Image: View My Classes Error Message Before (CS 19)

#### Image: View My Classes No Error Message After (CS 21)