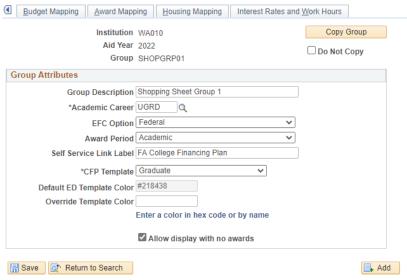

#### 2021-2022 COLLEGE FINANCING PLAN UPDATES

Delivered changes required to generate new College Financing Plan HTML pages for Undergraduate and Graduate Streams with new specifications for Aid Year 2022.

Interest Rates and Work Hours tab, the origination fees will only allow you to enter 2 digits after the decimal. So rather than being able to enter 1.057 for the Direct Sub and Unsub origination fees, I have to round to 1.06.

ED has indicated that the hundredths place is sufficient.

#### **Navigation**

Set Up SACR > Product Related > Financial Aid > College Financing Plan

#### Image: College Financing Plan

Group Options | Institution Information | Budget Mapping | Award Mapping | Housing Mapping | Interest Rates and Work Hours

| t Process List                                                                   | College Financing Pl |
|----------------------------------------------------------------------------------|----------------------|
| Budget Mapping   Award Mapping   Housing Mapping   Interest Rates and Work Hours |                      |
| Academic Institution WA010                                                       |                      |
| Aid Year 2022                                                                    |                      |
| Group SHOPGRP01                                                                  |                      |
| CFP Interest Rates                                                               |                      |
| Fed Direct Subsidized Loan 2.75                                                  |                      |
| Fed Direct Unsubsidized Loan 2.75                                                |                      |
| Institutional Loan 0.00                                                          |                      |
| Parent Plus Federal Loan 5.30                                                    |                      |
| Grad Plus Federal Loan 0.00                                                      |                      |
| HRSA Loan 0.00                                                                   |                      |
| CFP Origination Fees                                                             |                      |
| Fed Direct Sub Loan Orig Fee 0.00                                                |                      |
| Fed Direct Unsub Loan Orig Fee 0.00                                              |                      |
| Institutional Loan Orig Fee 0.00                                                 |                      |
| Parent Plus Loan Orig Fee 0.00                                                   |                      |
| Grad Plus Loan Orig Fee 0.00                                                     |                      |
| HRSA Loan Orig Fee 0.00                                                          |                      |
| Income Share Agreement                                                           |                      |
| Percentage of Income 0.00                                                        |                      |
| Number of Months 0                                                               |                      |
| Federal Work Study                                                               |                      |
| Hours Per Week 20                                                                |                      |
|                                                                                  |                      |
|                                                                                  |                      |
| Save A Return to Search                                                          | dd                   |