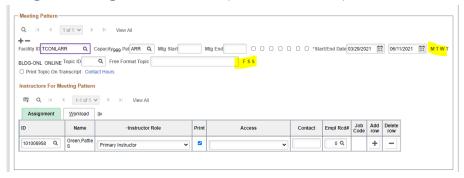

# **Meeting Pattern**

Added code to fix accessibility issue. Labels for days fixed (only partially fixed in Chrome).

#### **Navigation**

NavBar > Navigator > Curriculum Management > Schedule of Classes > Schedule New Course

#### Image: Meeting Pattern Before (CS 19 - Chrome)

#### Image: Meeting Pattern After (CS 21 - Chrome)

#### Image: Meeting Pattern After (CS 21 - Firefox)