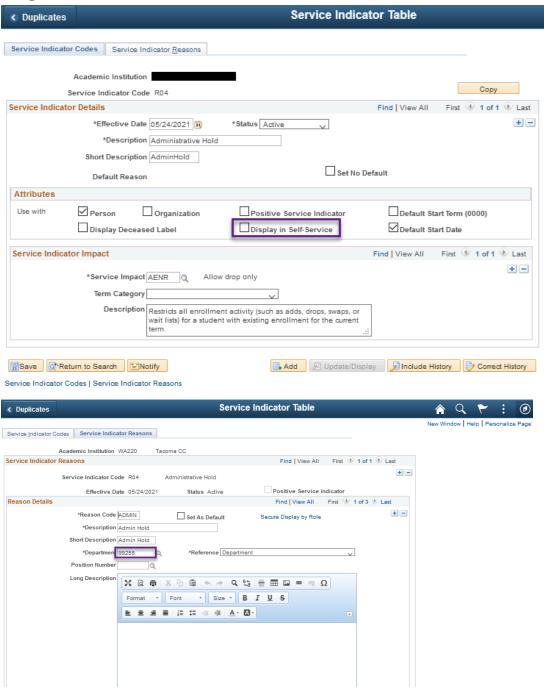

#### Holds

Modified record view to correct filtering of department ID for Self-service Holds page.

#### **Navigation**

Student Homepage > Tasks > Holds

#### **Images: Service Indicator Table**