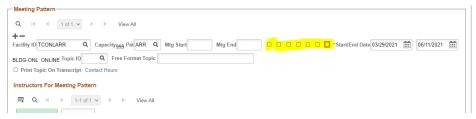

# **Meeting Pattern**

Added code to fix accessibility issue. Labels for days fixed (only partially fixed in Chrome).

#### **Navigation**

NavBar > Navigator > Curriculum Management > Schedule of Classes > Schedule New Course

#### Image: Meeting Pattern Before (CS 19 - Chrome)

#### Image: Meeting Pattern After (CS 21 - Chrome)

#### Image: Meeting Pattern After (CS 21 - Firefox)