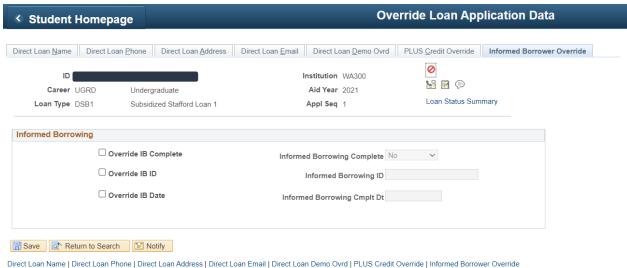

# REQUEST ABILITY TO REVERSE THE INFORMED BORROWER OVERRIDE FIELDS

Added ability to update Informed Borrower Overrides multiple times as needed.

#### **Navigation**

Financial Aid > Loans > Direct Lending Management > Override Loan Application Data > Informed Borrower

#### Image: Override Loan Application Data

#### **QRG**

9.2 Override DL Bio Demo Information