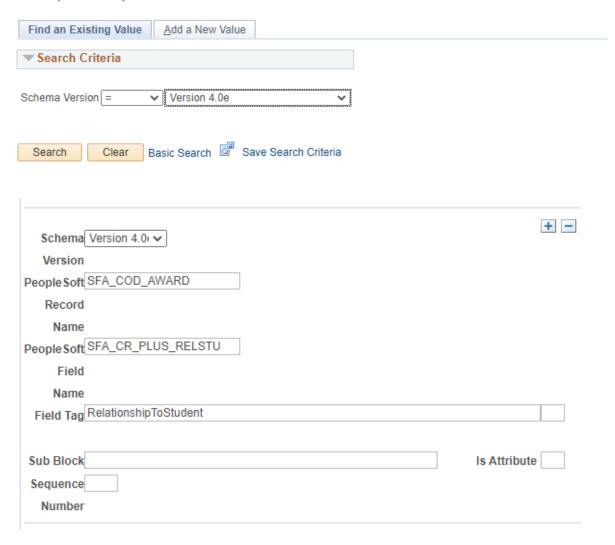

#### **COD: COMMON COD OBJECTS**

Delivered objects common to both Direct Loan and Pell Grant for 2021-2022 COD Regulatory Updates; including common changes for the new RelationshipToStudent field.

#### **Navigation**

Set Up SACR>Product Related>Financial Aid>File Management>View COD XML Fields\*

This is a global configuration page not accessible by college users.

#### Image: View COD XML Fields

#### 2021-2022 AID YEAR UPDATES FOR COD DL

Updated Direct Loan COD for Aid Year 2021-2022 including the new RelationshipToStudent field.