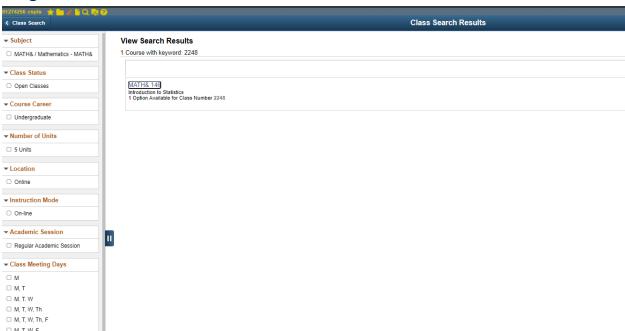

#### **Class Search**

Permit the class number to be used in fluid to enroll same as in classic.

#### **Navigation**

Student Homepage > Manage Class tile > Class Search and Enroll

Curriculum Management > Fluid Class Search

#### Image: Class Search Results