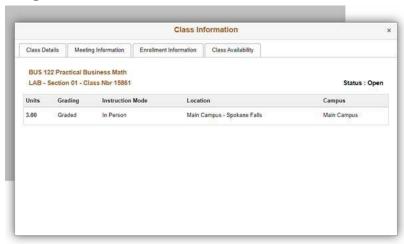

# **Class Details - Shopping Cart**

Updated class details page to resolve accessibility

#### **Navigation**

Student Homepage > Manage Classes > Select Shopping Cart

#### Image: Class Information