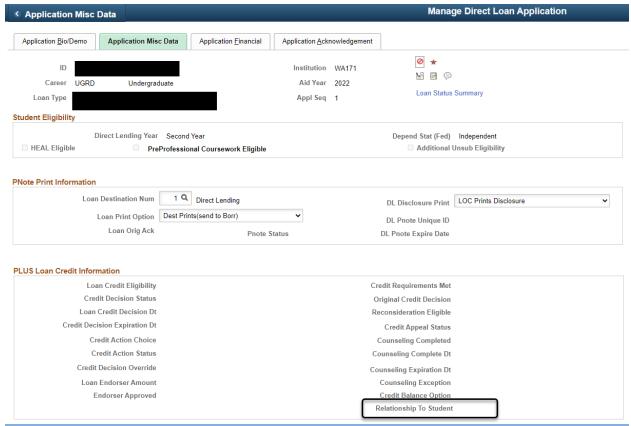

#### 2021-2022 AID YEAR UPDATES FOR COD DL

Updated Direct Loan COD for Aid Year 2021-2022 including the new RelationshipToStudent field.

#### **Navigation**

Financial Aid > Loans > Direct Lending Management> Manage DL Application > Application Misc Data > PLUS Loan Credit Information

Financial Aid > Loans > Direct Lending Management > Override Loan Application Data > PLUS Credit Override > PLUS Loan Credit Information

Financial Aid > File Management > COD Full Participant > View COD Data > COD Award > Counseling Information

#### Image: Manage Direct Lending Data