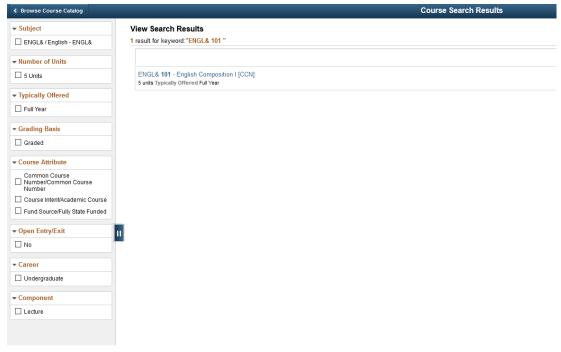

#### **Browse Course Catalog**

Made adjustments to the Fluid Browse Catalog functionality so that courses with the Catalog Print unchecked will no longer appear in the search results.

#### **Navigation**

Student Homepage > Manage Classes tile > Browse Course Catalog

Image: Course Catalog Search

Find an Existing Value | Add a New Value

#### Image: Course Catalog Search Results