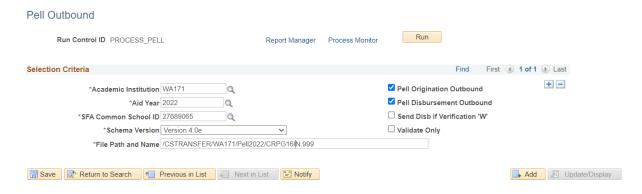

#### 2021 - 2022 AID YEAR UPDATES FOR PELL COD

Regulatory Updates for Pell COD for Aid Year 2021-2022. The new 4.0e Schema in place starting award year 2021-2022.

#### **Navigation**

Financial Aid > File Management > COD Full Participant > Generate Pell Data

#### Image: Generate Pell Data

#### QRG

9.2 Generate Pell Data