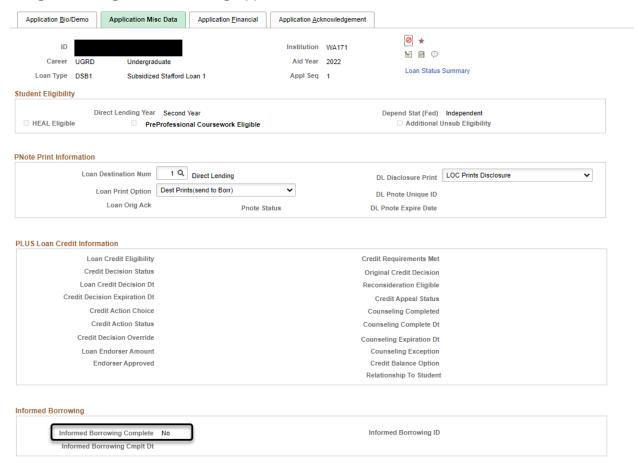

#### 2021-2022 AID YEAR UPDATES FOR COD DL

Updated Direct Loan COD for Aid Year 2021-2022 including the new RelationshipToStudent field.

#### **Navigation**

Financial Aid > Loans > Direct Lending Management> Manage DL Application > Application Misc Data > PLUS Loan Credit Information

Financial Aid > Loans > Direct Lending Management > Override Loan Application Data > PLUS Credit Override > PLUS Loan Credit Information

Financial Aid > File Management > COD Full Participant > View COD Data > COD Award > Counseling Information

#### Image: Manage Direct Lending Data

#### **ORG**

9.2 Awarding PLUS Loans