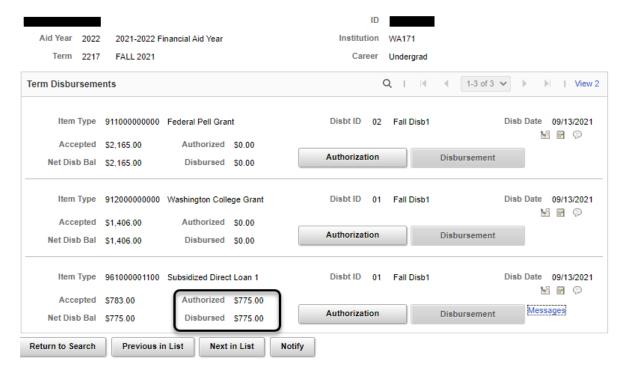

#### **ORG**

9.2 FA - ISIR Processing

Patch 32607779 – Annual Student Loan Acknowledgement (ASLA)/Informed Borrower Completion No Longer Required for Authorization/Disbursement in Aid Year 2022

This patch has been installed alongside image 21 to allow for authorization and disbursement.

#### Images: Manage Direct Lending Application and Disburse Aid

#### Disburse Aid