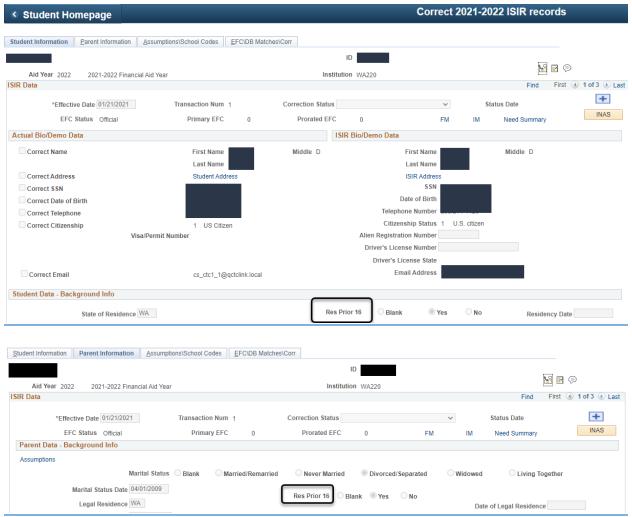

# LEGAL\_RES\_PRIOR FOR BOTH ISIR\_STUDENT AND ISIR\_PARENT IS LABELED WRONG

Included label for Legal Res Prior.

#### **Navigation**

Financial Aid>Federal Application Data>Correct 2021-22 ISIRs

#### Image: Correct 2021-22 ISIRs

#### **ORG**

9.2 FA - ISIR Processing

Patch 32607779 – Annual Student Loan Acknowledgement (ASLA)/Informed Borrower Completion No Longer Required for Authorization/Disbursement in Aid Year 2022

This patch has been installed alongside image 21 to allow for authorization and disbursement.